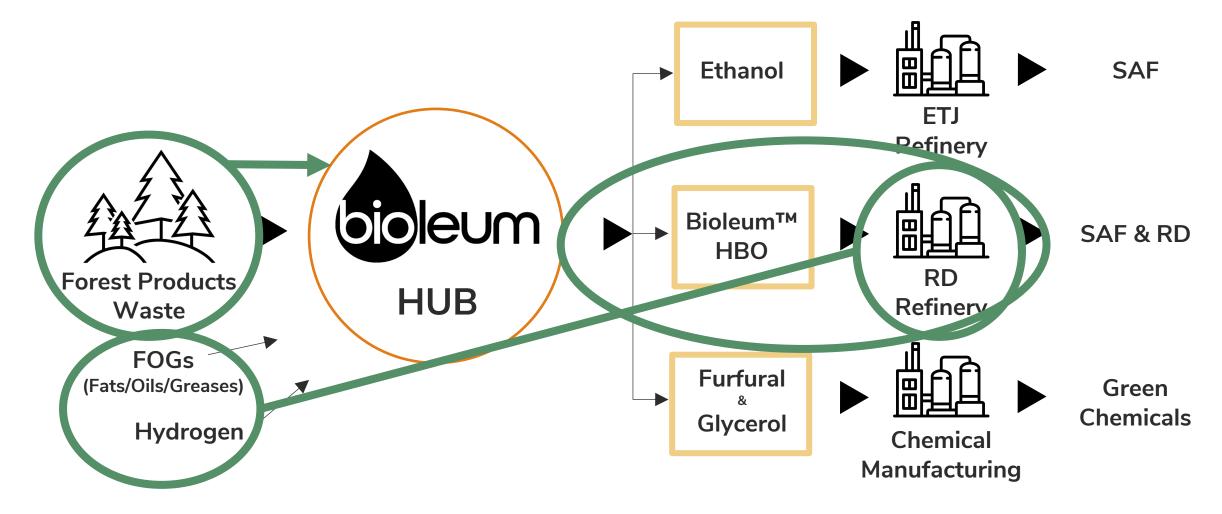

## Process

HOW DOES IT WORK?

#### Pathways #1, #2, #3

#### Pathway #1 - Commercial

#### Pathway #2 - Commercial

#### Pathway #3 – In Development (TRL 5) with DOE Funding

#### **Technology Sources**