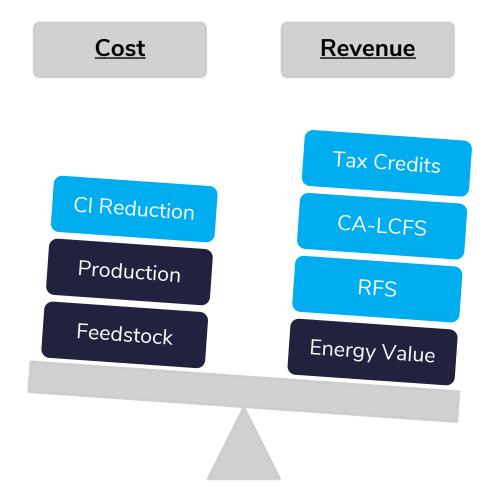

| Cost         | Revenue      |  |  |  |
|--------------|--------------|--|--|--|
|              | Tax Credits  |  |  |  |
| CI Reduction | CA-LCFS      |  |  |  |
| Production   | RFS          |  |  |  |
| Feedstock    | Energy Value |  |  |  |
|              |              |  |  |  |

#### **EMISSIONS REDUCTION PERFORMANCE IS INCREASINGLY** IMPORTANT TO THE BIOFUEL PRODUCER VALUE EQUATION

|                           |                           | LCFS<br>value<br>\$0.13   |          |
|---------------------------|---------------------------|---------------------------|----------|
|                           |                           | RFS<br>value<br>\$1.49    |          |
| Energy<br>value<br>\$2.29 | Energy<br>value<br>\$3.26 | Energy<br>value<br>\$0.56 | E        |
| Gasoline                  | Diesel                    | Conventional ethanol      | Bi       |
| 2.29<br>gallon            | \$3.26<br>/gallon         | \$2.28<br>/gallon         | \$<br>/ç |
| a undated 10/             | 16/23                     |                           |          |