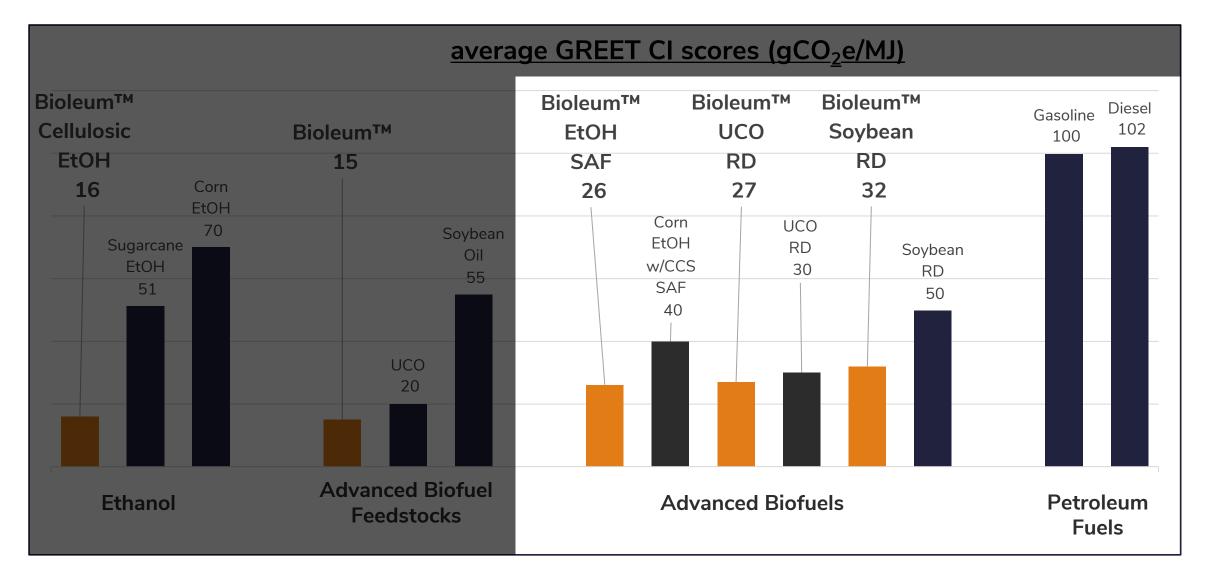

#### **EMISSIONS REDUCTION PERFORMANCE IS INCREASINGLY** IMPORTANT TO THE BIOFUEL PRODUCER VALUE EQUATION

|                           |                           | LCFS<br>value<br>\$0.13   |          |
|---------------------------|---------------------------|---------------------------|----------|
|                           |                           | RFS<br>value<br>\$1.49    |          |
| Energy<br>value<br>\$2.29 | Energy<br>value<br>\$3.26 | Energy<br>value<br>\$0.56 | E        |
| Gasoline                  | Diesel                    | Conventional ethanol      | Bi       |
| 2.29<br>gallon            | \$3.26<br>/gallon         | \$2.28<br>/gallon         | \$<br>/ç |
| a undated 10/             | 16/23                     |                           |          |