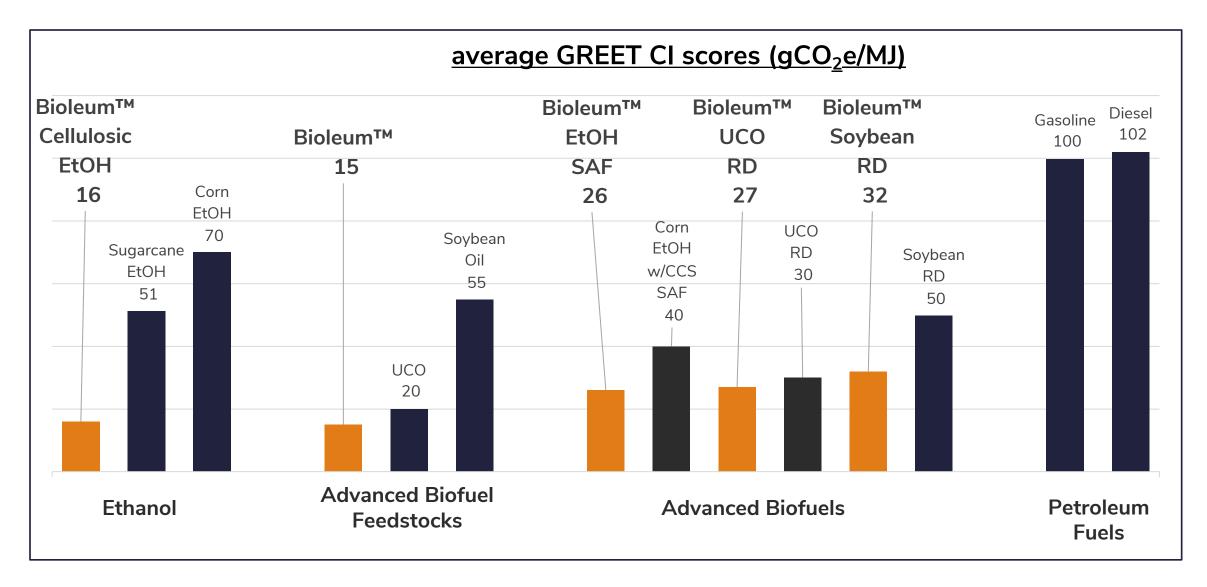

#### **EMISSIONS REDUCTION PERFORMANCE IS INCREASINGLY** IMPORTANT TO THE BIOFUEL PRODUCER VALUE EQUATION

|                           |                           | LCFS<br>value<br>\$0.13   |          |
|---------------------------|---------------------------|---------------------------|----------|
|                           |                           | RFS<br>value<br>\$1.49    |          |
| Energy<br>value<br>\$2.29 | Energy<br>value<br>\$3.26 | Energy<br>value<br>\$0.56 | E        |
| Gasoline                  | Diesel                    | Conventional ethanol      | Bi       |
| 2.29<br>gallon            | \$3.26<br>/gallon         | \$2.28<br>/gallon         | \$<br>/ç |
| a undated 10/             | 16/23                     |                           |          |