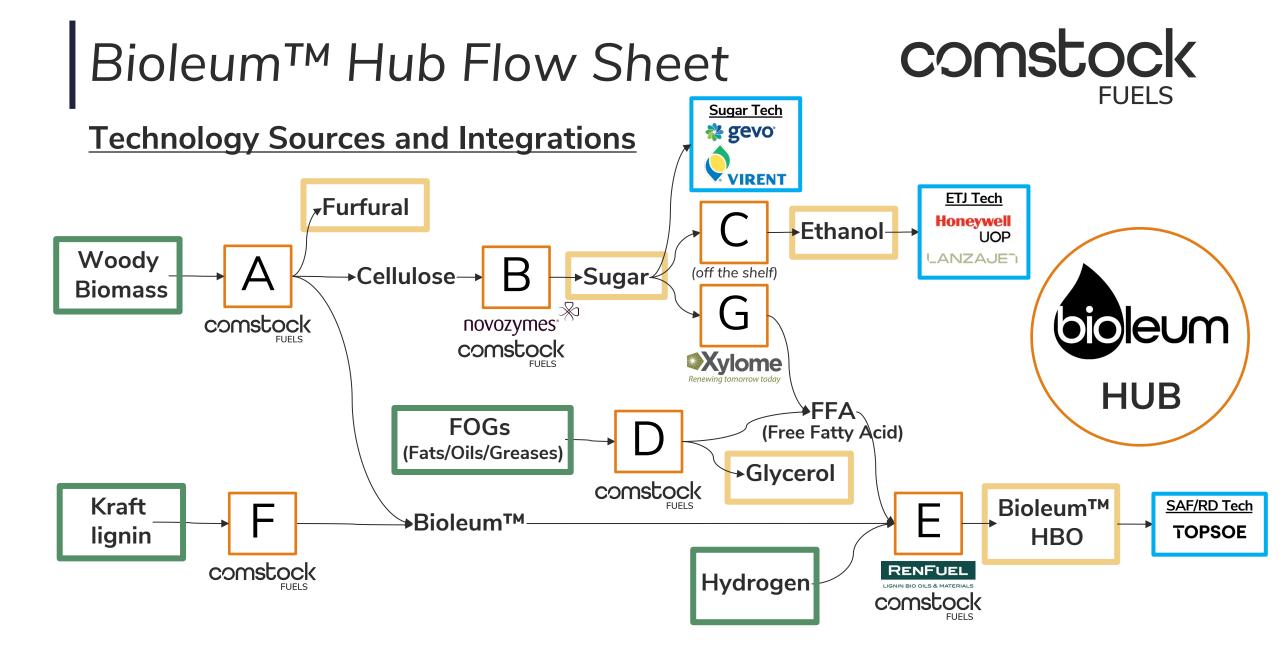

|







**Forest Products Waste** 



**Advanced Biofuels Production** 





**Forest Products Waste** 





**Advanced Biofuels Production** 















































## Process

HOW DOES IT WORK?











#### Pathways #1, #2, #3





#### Pathway #1 - Commercial





#### Pathway #2 - Commercial





#### Pathway #3 – In Development (TRL 5) with DOE Funding





#### **Technology Sources**







# Business Plan

HOW DO WE BUILD 100 BIOLEUM HUBS?



#### Build and Own Hub #1

100k dry metric tons per year capacity \$40-50 million per year in projected income

#### Build and Own Hub #1

100k dry metric tons per year capacity \$40-50 million per year in projected income

#### ~\$300 million Capital Cost

Non-dilutive funding at project level for Hub #1



#### Build and Own Hub #1

100k dry metric tons per year capacity \$40-50 million per year in projected income

#### Develop and License Hubs 2 to 100

250k dry metric tons per year capacity ~\$100 million per year in projected income for licensee

#### ~\$300 million Capital Cost

Non-dilutive funding at project level for Hub #1

#### Build and Own Hub #1

100k dry metric tons per year capacity \$40-50 million per year in proje