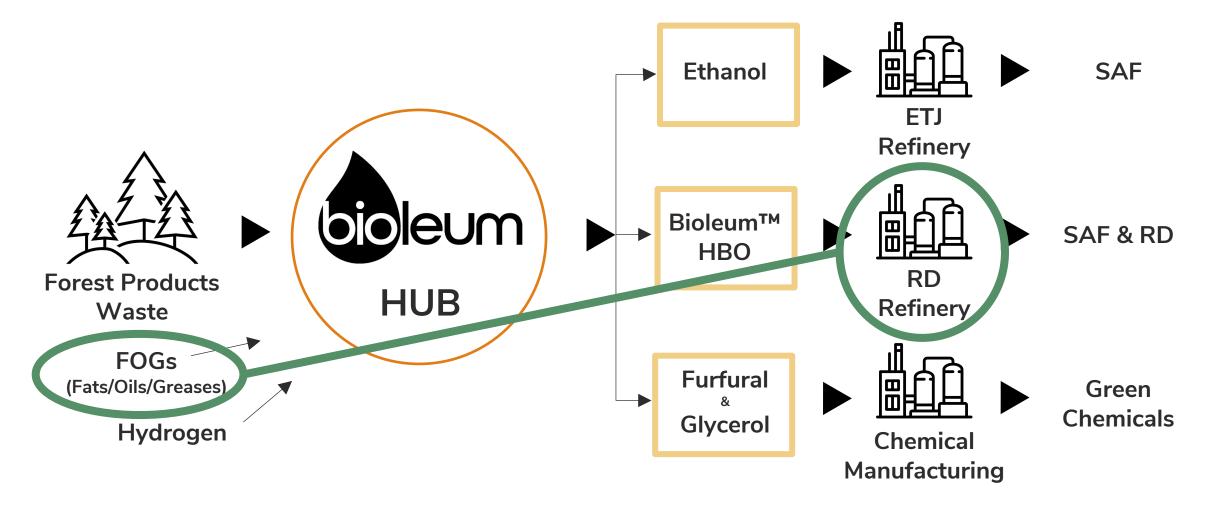

**Forest Products Waste** 

**Advanced Biofuels Production** 

**Forest Products Waste** 

**Advanced Biofuels Production** 