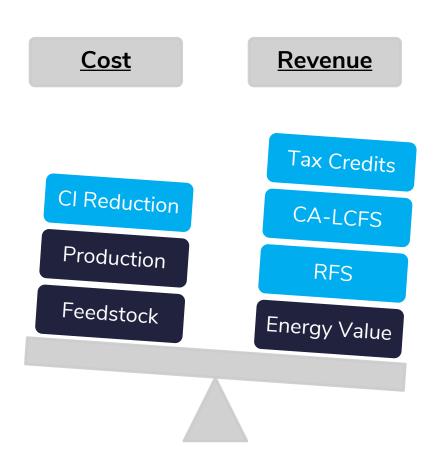

| Cost         | Revenue      |  |  |  |
|--------------|--------------|--|--|--|
|              | Tax Credits  |  |  |  |
| CI Reduction | CA-LCFS      |  |  |  |
| Production   | RFS          |  |  |  |
| Feedstock    | Energy Value |  |  |  |
|              |              |  |  |  |

#### **EMISSIONS REDUCTION PERFORMANCE IS INCREASINGLY** IMPORTANT TO THE BIOFUEL PRODUCER VALUE EQUATION

|                           |                           | LCFS<br>value<br>\$0.13   |          |
|---------------------------|---------------------------|---------------------------|----------|
|                           |                           | RFS<br>value<br>\$1.49    |          |
| Energy<br>value<br>\$2.29 | Energy<br>value<br>\$3.26 | Energy<br>value<br>\$0.56 | E        |
| Gasoline                  | Diesel                    | Conventional ethanol      | Bi       |
| 2.29<br>gallon            | \$3.26<br>/gallon         | \$2.28<br>/gallon         | \$<br>/ç |
| a undated 10/             | 16/23                     |                           |          |