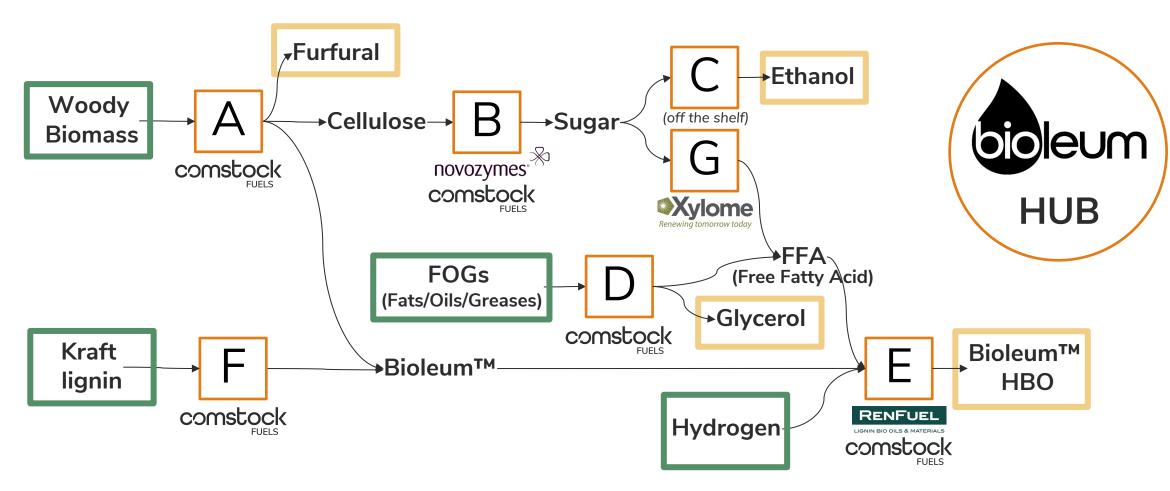

## Process

HOW DOES IT WORK?

#### Pathways #1, #2, #3

#### Pathway #1 - Commercial

#### Pathway #2 - Commercial

#### Pathway #3 – In Development (TRL 5) with DOE Funding

#### **Technology Sources**