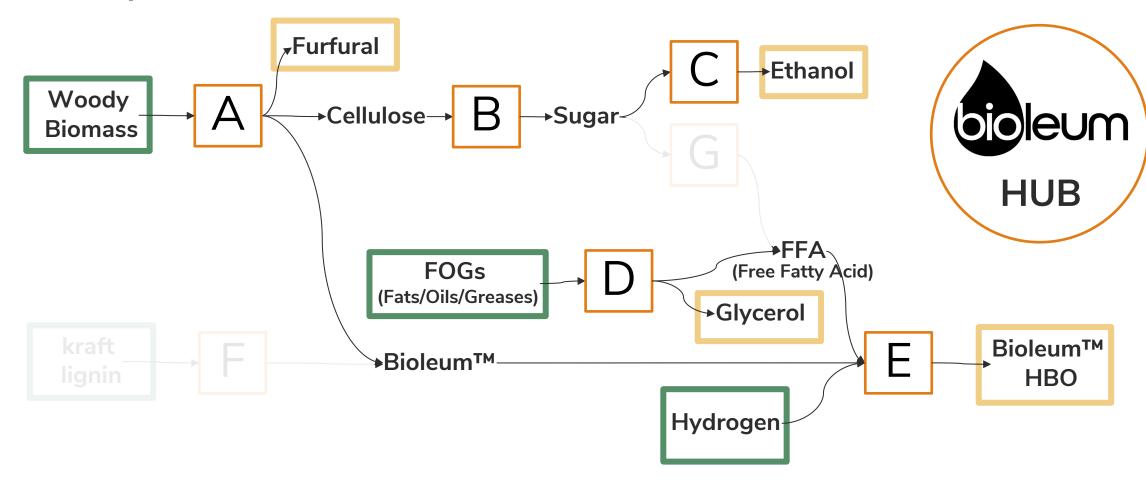

## Process

HOW DOES IT WORK?

#### Pathways #1, #2, #3

#### Pathway #1 - Commercial

#### Pathway #2 - Commercial

#### Pathway #3 – In Development (TRL 5) with DOE Funding

#### **Technology Sources**