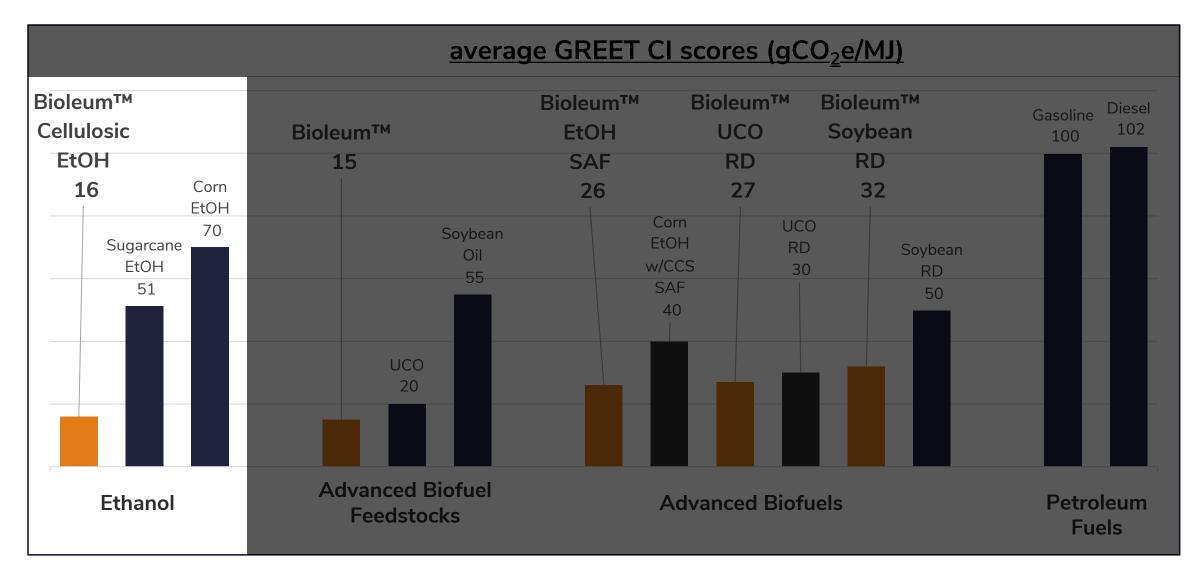

#### **EMISSIONS REDUCTION PERFORMANCE IS INCREASINGLY** IMPORTANT TO THE BIOFUEL PRODUCER VALUE EQUATION

|                           |                           | LCFS<br>value<br>\$0.13   |          |
|---------------------------|---------------------------|---------------------------|----------|
|                           |                           | RFS<br>value<br>\$1.49    |          |
| Energy<br>value<br>\$2.29 | Energy<br>value<br>\$3.26 | Energy<br>value<br>\$0.56 | E        |
| Gasoline                  | Diesel                    | Conventional ethanol      | Bi       |
| 2.29<br>gallon            | \$3.26<br>/gallon         | \$2.28<br>/gallon         | \$<br>/ç |
| a undated 10/             | 16/23                     |                           |          |