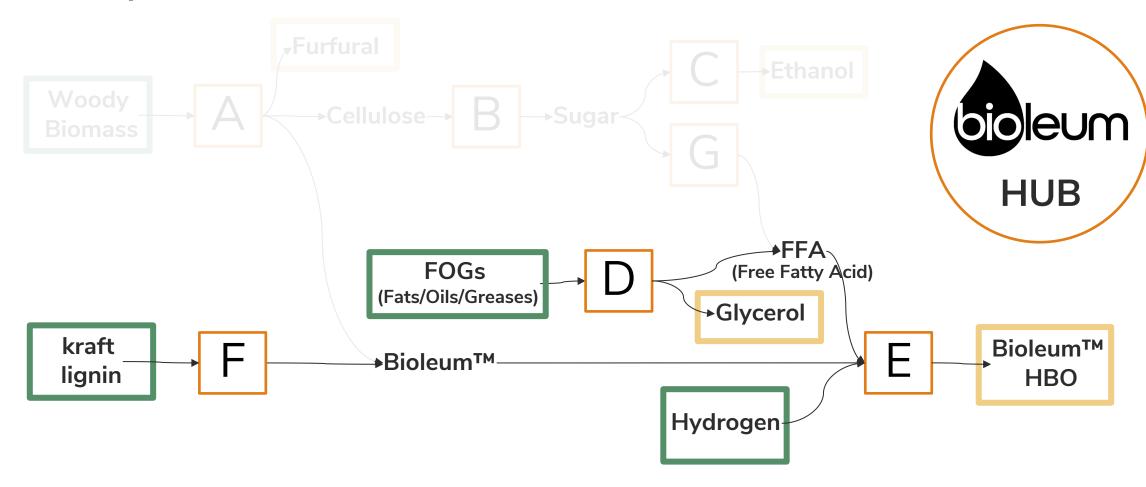

## Process

HOW DOES IT WORK?

#### Pathways #1, #2, #3

#### Pathway #1 - Commercial

#### Pathway #2 - Commercial

#### Pathway #3 – In Development (TRL 5) with DOE Funding