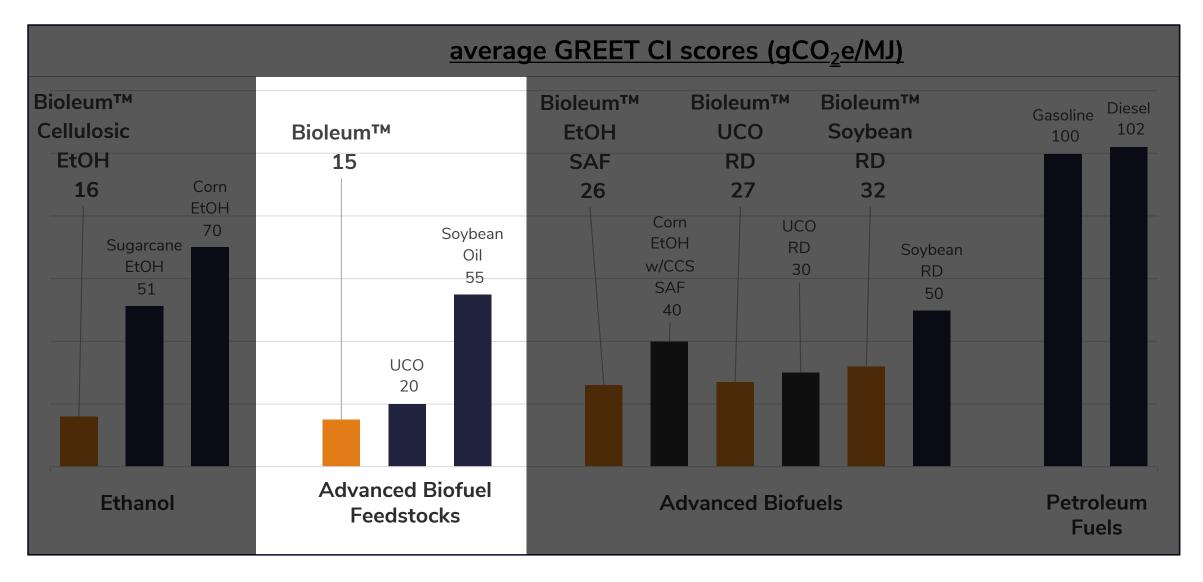

#### **EMISSIONS REDUCTION PERFORMANCE IS INCREASINGLY** IMPORTANT TO THE BIOFUEL PRODUCER VALUE EQUATION

|                           |                           | LCFS<br>value<br>\$0.13   |          |
|---------------------------|---------------------------|---------------------------|----------|
|                           |                           | RFS<br>value<br>\$1.49    |          |
| Energy<br>value<br>\$2.29 | Energy<br>value<br>\$3.26 | Energy<br>value<br>\$0.56 | E        |
| Gasoline                  | Diesel                    | Conventional ethanol      | Bi       |
| 2.29<br>gallon            | \$3.26<br>/gallon         | \$2.28<br>/gallon         | \$<br>/ç |
| a undated 10/             | 16/23                     |                           |          |