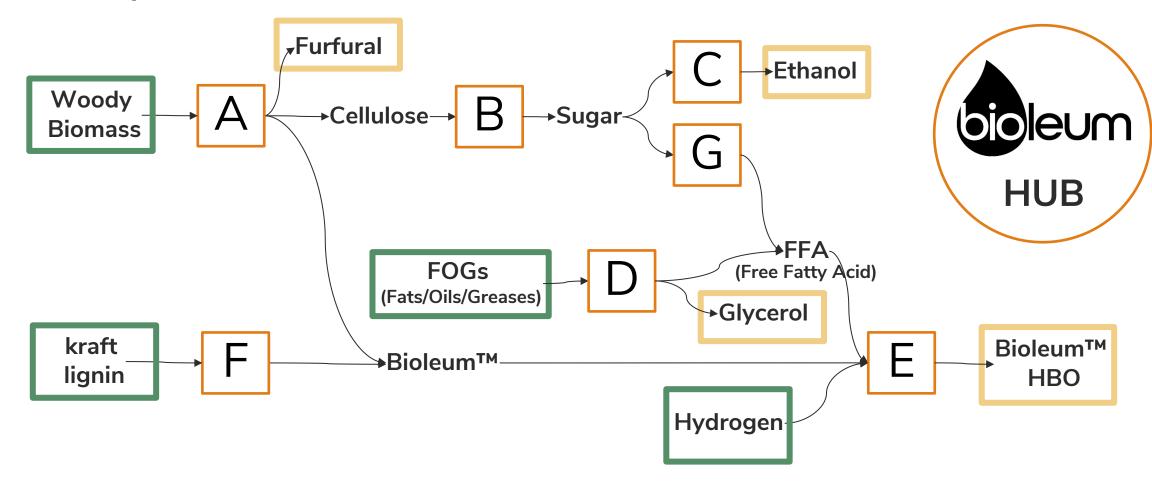

|







**Forest Products Waste** 



**Advanced Biofuels Production** 





**Forest Products Waste** 





**Advanced Biofuels Production** 















































## Process

HOW DOES IT WORK?











#### Pathways #1, #2, #3





#### Pathway #1 - Commercial





#### Pathway #2 - Commercial





#### Pathway #3 – In Development (TRL 5) with DOE Funding





#### **Technology Sources**







# Business Plan

HOW DO WE BUILD 100 BIOLEUM HUBS?



#### Build and Own Hub #1

100k dry metric tons per year capacity \$40-50 million per year in projected income

#### Build and Own Hub #1

100k dry metric tons per year capacity \$40-50 million per year in projected income

#### ~\$300 million Capital Cost

Non-dilutive funding at project level for Hub #1



#### Build and Own Hub #1

100k dry metric tons per year capacity \$40-50 million per year in projected income

#### Develop and License Hubs 2 to 100

250k dry metric tons per year capacity ~\$100 million per year in projected income for licensee

#### ~\$300 milli