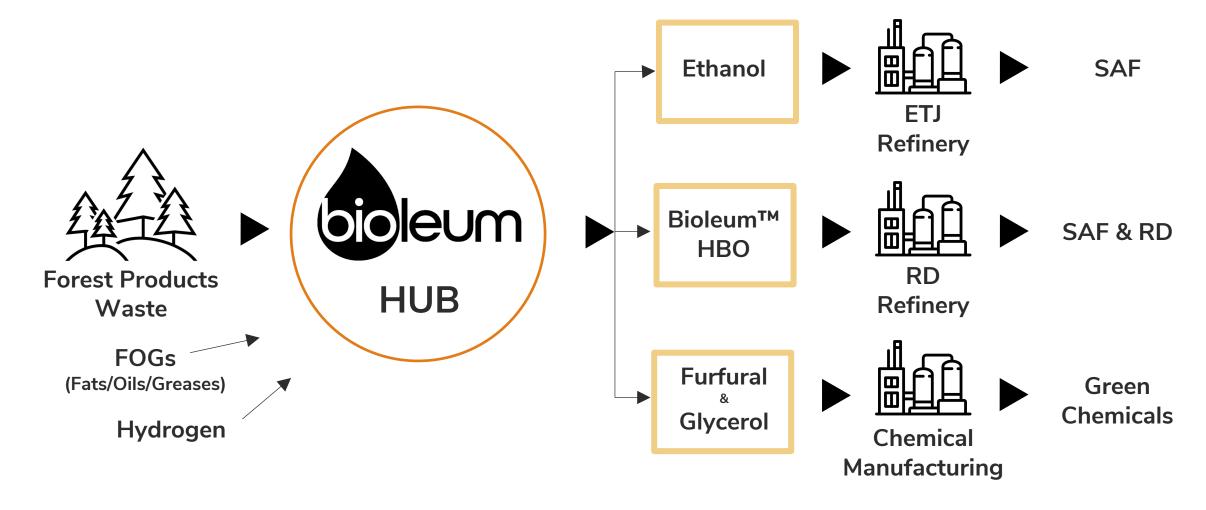

**Forest Products Waste** 

**Advanced Biofuels Production** 

**Forest Products Waste** 

**Advanced Biofuels Production** 