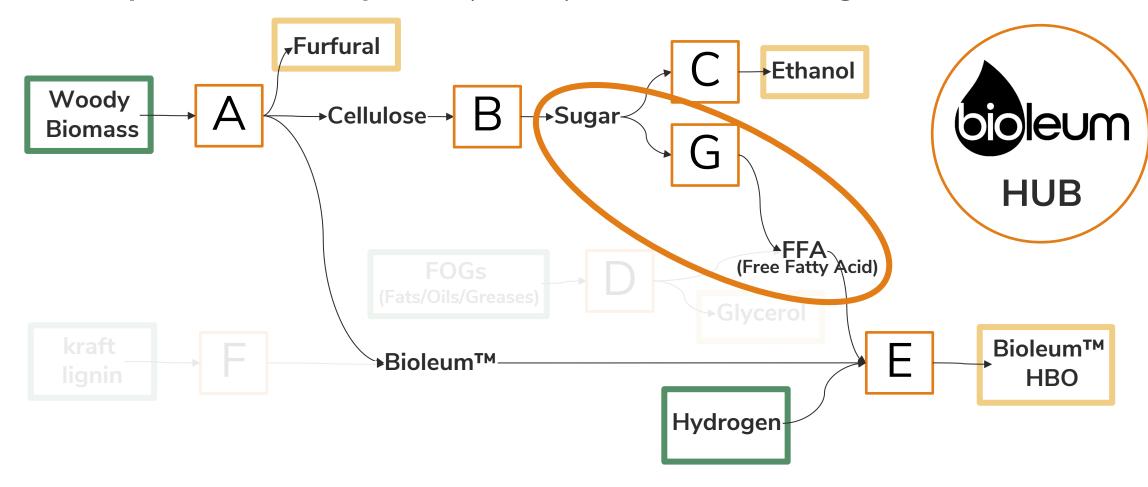

## Process

HOW DOES IT WORK?

#### Pathways #1, #2, #3

#### Pathway #1 - Commercial

#### Pathway #2 - Commercial

#### Pathway #3 – In Development (TRL 5) with DOE Funding