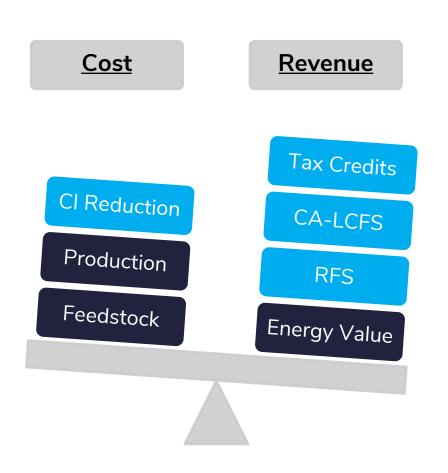

| Cost         | Revenue      |  |  |  |
|--------------|--------------|--|--|--|
|              | Tax Credits  |  |  |  |
| CI Reduction | CA-LCFS      |  |  |  |
| Production   | RFS          |  |  |  |
| Feedstock    | Energy Value |  |  |  |
|              |              |  |  |  |

#### **EMISSIONS REDUCTION PERFORMANCE IS INCREASINGLY** IMPORTANT TO THE BIOFUEL PRODUCER VALUE EQUATION

|                           |                           | LCFS<br>value<br>\$0.13   |          |
|---------------------------|---------------------------|---------------------------|----------|
|                           |                           | RFS<br>value<br>\$1.49    |          |
| Energy<br>value<br>\$2.29 | Energy<br>value<br>\$3.26 | Energy<br>value<br>\$0.56 | E        |
| Gasoline                  | Diesel                    | Conventional ethanol      | Bi       |
| 2.29<br>gallon            | \$3.26<br>/gallon         | \$2.28<br>/gallon         | \$<br>/ç |
| a undated 10/             | 16/23                     |                           |          |